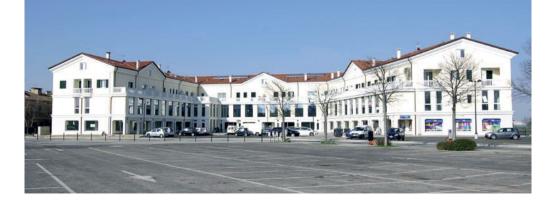

# The "Centro la Riviera magnum opus

To project and construct new buildings in the Venetion region.....a region renowned for its prestigious palaces, villas & gardens is an adventure!

So, when an impressive structure is to be realized particular attention must be paid not only to the restrictions in force but also to the final aesthetics & general context.

That is why the Centro La Riviera in Camponogara near Venice can be defined as an example of excellence.

The Centro La Riviera was accompli-shed thanks to a mix of customer qualità dei shed thanks to a mix of customer management, pinpoint programming, expert workforce & craftsmen, supplier's know-how and Ard's premier products which added the final touch!

A three-storey (1500 m<sup>2</sup> per floor) building

ENTRO

spread over a surface of thirty thousand square metres. The structure has been devised for residential & commercial purposes as well for the offices of the local health district. There is also an underground car park of about 2500 m<sup>2</sup>. The horse-shoe structure is 11 metres high and embraces a square named "Piazzetta Unità Italia".

The Centro La Riviera was built in a very short period of time ..... works began in October, 2009 and the premises were accessible in Novem-

There are three fundamental aspects that lie at the basis of this successful project: skilled project management, professional teamwork and premier products.