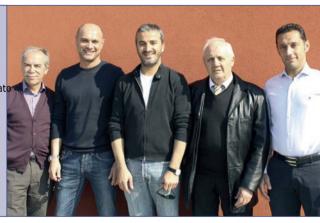

75

From the left: Giovanni Pallaro, Fabrizio Poliero, Francesco Pecin, Alfio Zin and Marco Fossato.

a quality transpiring emulsion paint with a good covering power & easy application."