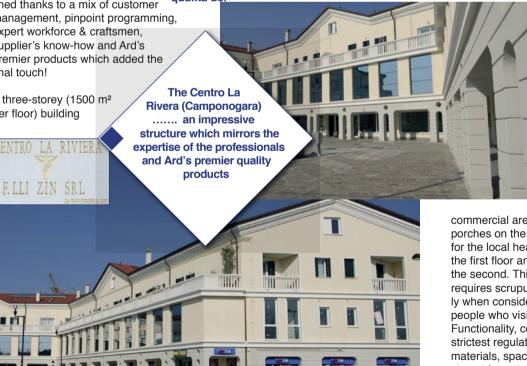

# The "Centro la Riviera magnum opus

To project and construct new buildings in the Venetion region.....a region renowned for its prestigious palaces, villas & gardens is an adventure!

So, when an impressive structure is to be realized particular attention must be paid not only to the restrictions in force but also to the final aesthetics & general context.

That is why the Centro La Riviera in Camponogara near Venice can be defined as an example of excellence.

The Centro La Riviera was accompli-shed thanks to a mix of customer qualità dei shed thanks to a mix of customer management, pinpoint programming, expert workforce & craftsmen, supplier's know-how and Ard's premier products which added the final touch!

A three-storey (1500 m<sup>2</sup> per floor) building

ENTRO

spread over a surface of thirty thousand square metres. The structure has been devised for residential & commercial purposes as well for the offices of the local health district. There is also an underground car park of about 2500 m<sup>2</sup>. The horse-shoe structure is 11 metres high and embraces a square named "Piazzetta Unità Italia".

The Centro La Riviera was built in a very short period of time ..... works began in October, 2009 and the premises were accessible in Novem-

There are three fundamental aspects that lie at the basis of this successful project: skilled project management, professional teamwork and premier products.

74

commercial area situated under the porches on the ground floor, premises for the local health district which are on the first floor and residential flats on the second. This type of construction requires scrupulous planning especially when considering the amount of people who visit the facilities daily. Functionality, compliance with the strictest regulations, choice of materials, space planning etc. were of utmost importance".