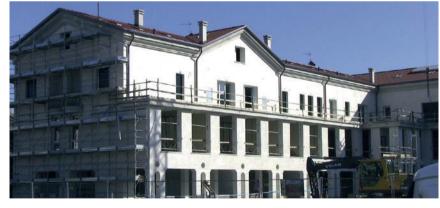

That is why the Centro La Riviera in Camponogara near Venice can be defined as an example of excellence.

The Centro La Riviera was accompli-shed thanks to a mix of customer qualità dei shed thanks to a mix of customer management, pinpoint programming, expert workforce & craftsmen, supplier's know-how and Ard's premier products which added the final touch!

A three-storey (1500 m<sup>2</sup> per floor) building

ENTRO

spread over a surface of thirty thousand square metres. The structure has been devised for residential & commercial purposes as well for the offices of the local health district. There is also an underground car park of about 2500 m<sup>2</sup>. The horse-shoe structure is 11 metres high and embraces a square named "Piazzetta Unità Italia".